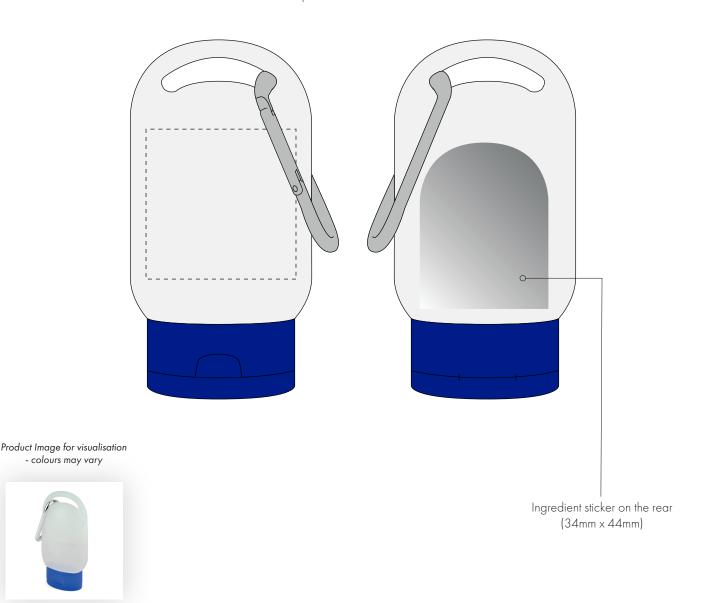

Product and Artwork Proof ELLYSON SANITISER

Your Ref: Quantity: Product Code: RC0129
Our Ref: Version: 1 Product Colour: BLUE

## ARTWORK SCALE 100% Max print area: 40mm x 40mm

- The dashed line is to demonstrate print area and will not appear on your printed item
  - 1. Your order will not go in to print and production time cannot be confirmed, unless artwork has been approved via the online system.
  - 2. Once printed, artwork cannot be amended, mistakes must be rectified at visual stage.
  - 3. Claims for faulty goods will be honoured, only if the goods are returned to us. We will not issue credits/refunds for items that have been distributed. Please ensure that goods are satisfactory before distribution
  - 4. We are not responsible for delays during transit.